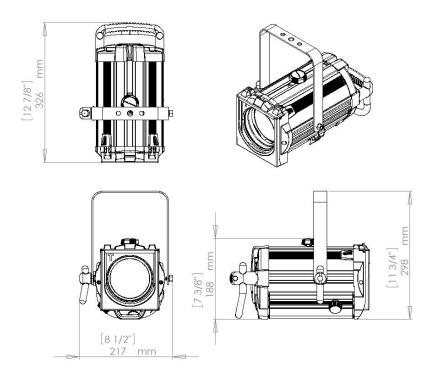

# **Physical Data**

Weight: 3.3kg. Packed: 3.7kg.

Carton Size: 420 x 225 x 175.

Cubic: 0.016.

Colour frame size: 125mm x 125mm.

Luminaire with integrated safety bond supplied with: 1x colour frame, 1x M12 nut & bolt set and