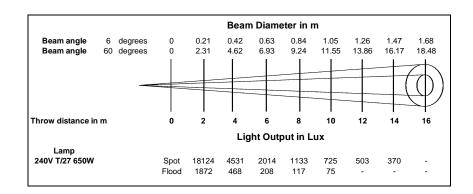

### **Photometric Data**

Tests conducted using a standard T27, 650W, 240V, 15,000 lumens lamp.